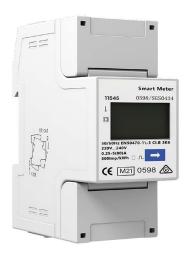

## **FEATURES**

- Nominal voltage 220V, 230, 240V
- Current 5(80) A, Reference frequency 50Hz or 60Hz
- Display method Broken code LCD
- 6 characters of 7 segment display-Digital size: 5.3mm x 2.8mm
- $^{\bullet}$  Accuracy Class 1.0 and Operating range 0.85Un  $\sim$  1.15Un
- Working temperature range: -25-55°C; Limited temperature 40-70°C
- Power consumption Voltage loop: ►W/5VA; Current loop: ►WVA