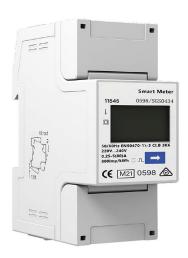

## **FEATURES**

- Nominal voltage 220V, 230, 240V
- Current 5(80) A, Reference frequency 50Hz or 60Hz
- Display method Broken code LCD
- 6 characters of 7 segment display-Digital size: 5.3mm x 2.8mm
- $^{\bullet}$  Accuracy Class 1.0 and Operating range 0.85Un  $\sim$  1.15Un
- Working temperature range: -25-55°C; Limited temperature 40-70°C
- Power consumption Voltage loop: ►W/5VA; Current loop: ►WVA